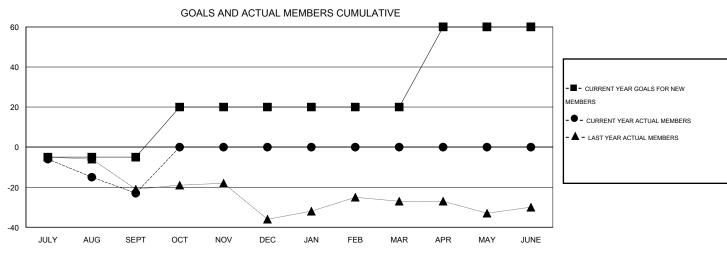

## **LOCATION NEWFOUNDLAND-LABRADOR**

GMT CA 2

|               |                  | Clubs             |                  |                  | Members  RESULTS FOR 2014-2015 |                    |                                     |                    |                  |  |
|---------------|------------------|-------------------|------------------|------------------|--------------------------------|--------------------|-------------------------------------|--------------------|------------------|--|
|               | RESUI            | LTS FOR 2014-2015 |                  |                  |                                |                    |                                     |                    |                  |  |
| QUARTER       | NEW CLUB<br>GOAL | NEW CLUBS         | DROPPED<br>CLUBS | NET<br>GAIN/LOSS | QUARTER                        | NEW MEMBER<br>GOAL | CHARTER AND<br>NEW MEMBERS<br>ADDED | DROPPED<br>MEMBERS | NET<br>GAIN/LOSS |  |
| JULY/AUG/SEPT | 0                | 0                 | 0                | 0                | JULY/AUG/SEPT                  | -5                 | 1                                   | 24                 | -23              |  |
| OCT/NOV/DEC   | 1                | 0                 | 0                | 0                | OCT/NOV/DEC                    | 25                 | 0                                   | 0                  | 0                |  |
| JAN/FEB/MAR   | 0                | 0                 | 0                | 0                | JAN/FEB/MAR                    | 0                  | 0                                   | 0                  | 0                |  |
| APR/MAY/JUNE  | 1                | 0                 | 0                | 0                | APR/MAY/JUNE                   | 40                 | 0                                   | 0                  | 0                |  |